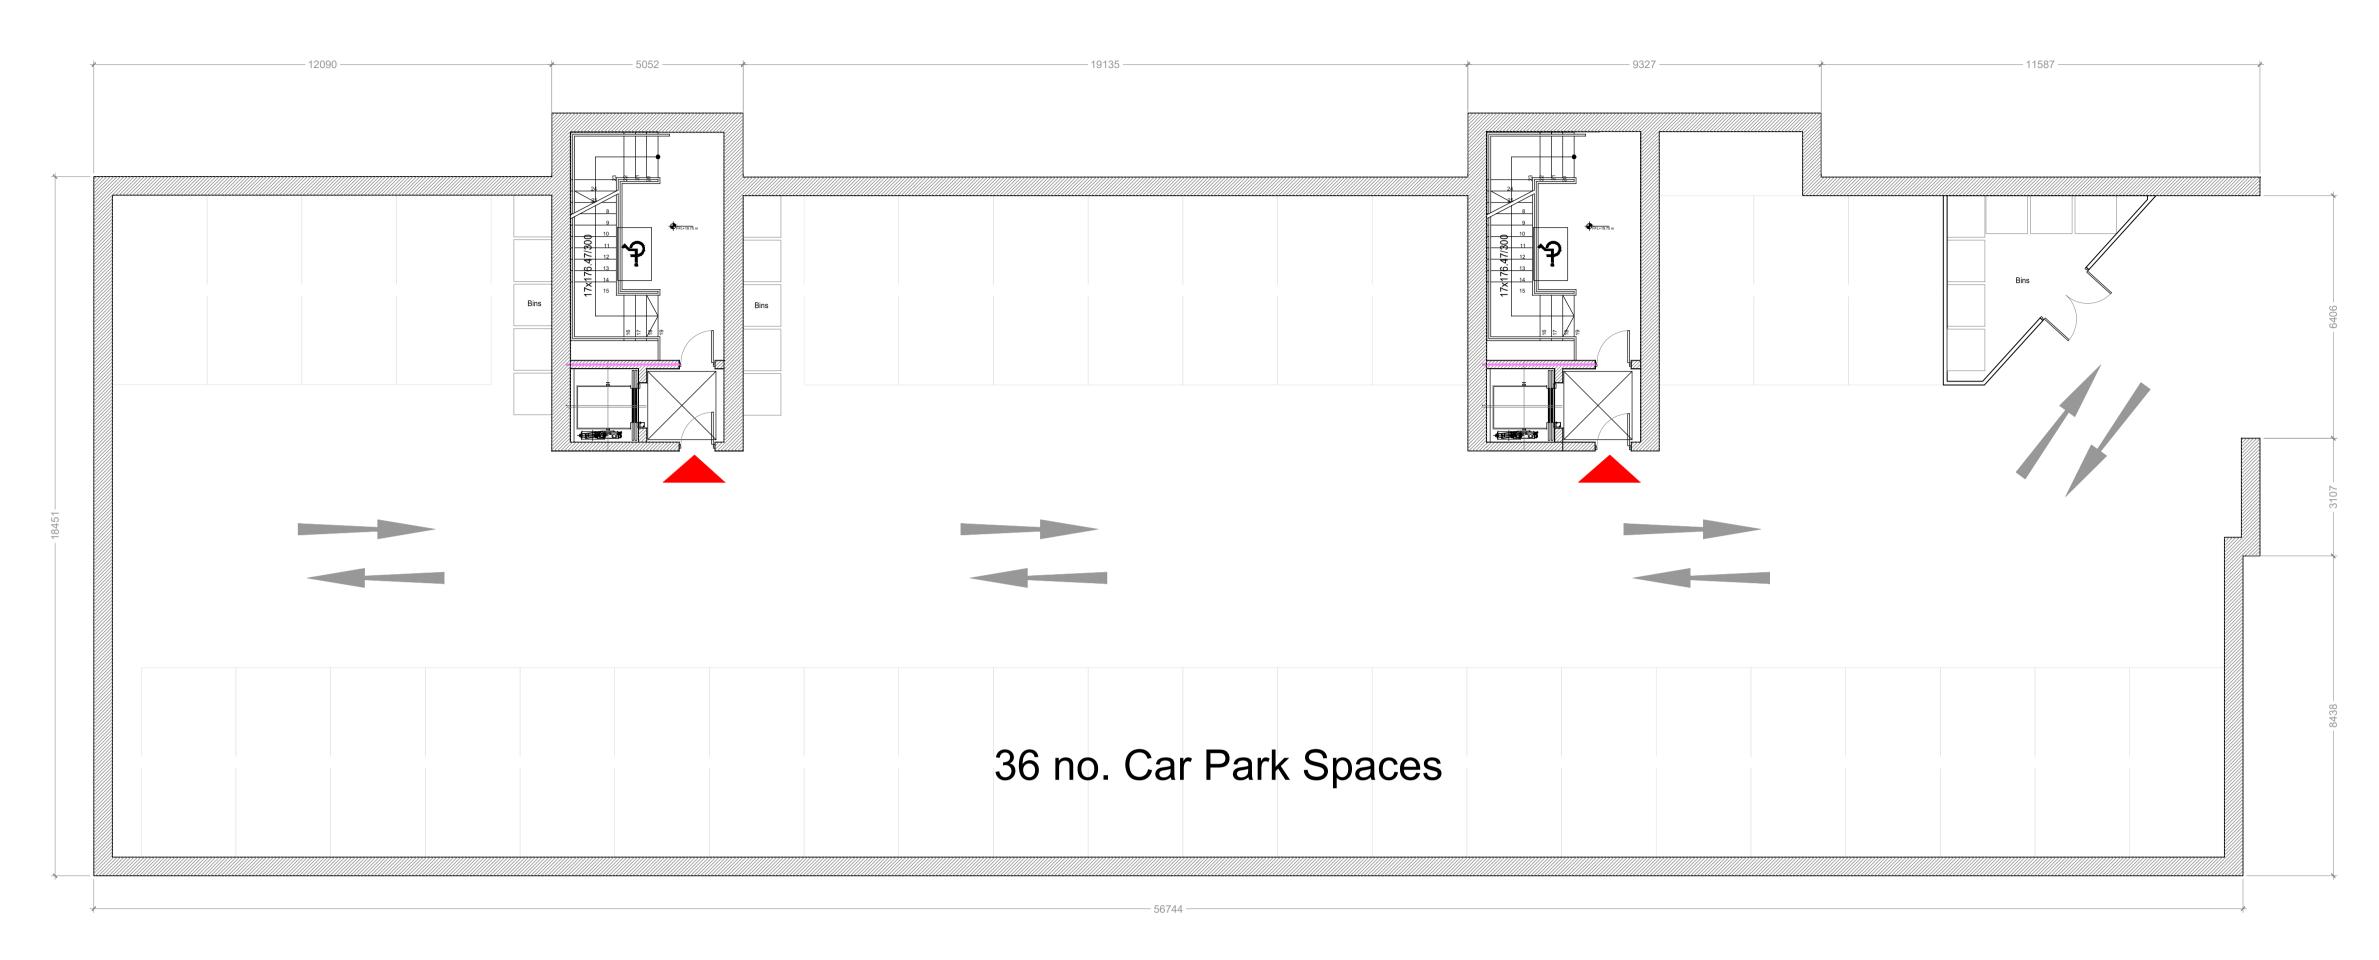

## Block D -Basement Floor Plan

1:100

CPR Note:
All works to be carried out using proper materials which are fit for the use they are intended and for the condition in which they are to be used.

All materials used in connection with the works to comply with the Construction Products Regulation (EU)
No. 305/2011 and the harmonised technical specification/standards that fall within the remit of the CPR
No. 305/2011

van Dijk Architects

MILL HOUSE ,MILL STREET , DUNDALK, CO. LOUTH
PH. 042-9354466 FAX. 042-9354460
INFO@VANDIJKARCHITECTS.COM

APARTMENT BLOCK D BASEMENT PLAN

INSTANCE INTO THE INTERPRETATION OF THE INTE

Figured dimensions must be used in preference to scaled dimensions. Any dimensional discrepancies must be Reported to the Architect immediately. This drawing remains the copyright of van Dijk Architects. It must not be used for any purpose building or otherwise without the express permission of the actice. Do not copy or Redistribute these drawings or any additional information without the expressed approval of vanDijk Architects